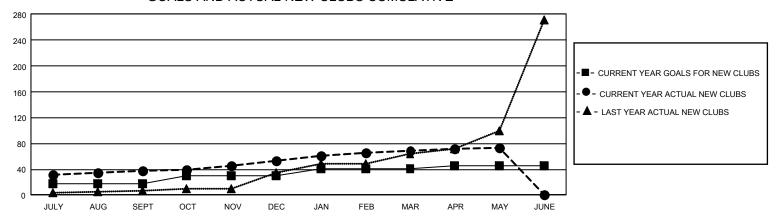

## GMT Constitutional Area 6, Group M

REPORT DOES NOT INCLUDE CLUBS IN UNDISTRICTED AREAS.

|                       | Olk           |           |               |         |  |
|-----------------------|---------------|-----------|---------------|---------|--|
|                       | Cluk          | 08        |               | ll      |  |
| RESULTS FOR 2021-2022 |               |           |               |         |  |
| QUARTER               | NEW CLUB GOAL | NEW CLUBS | DROPPED CLUBS | QUARTE  |  |
| JULY/AUG/SEPT         | 54            | 38        | 14            | JULY/AU |  |
| OCT/NOV/DEC           | 36            | 15        | 13            | OCT/NO  |  |
| JAN/FEB/MAR           | 33            | 16        | 13            | JAN/FEB |  |
| APR/MAY/JUNE          | 15            | 4         | 0             | APR/MA  |  |

## GOALS AND ACTUAL NEW CLUBS CUMULATIVE