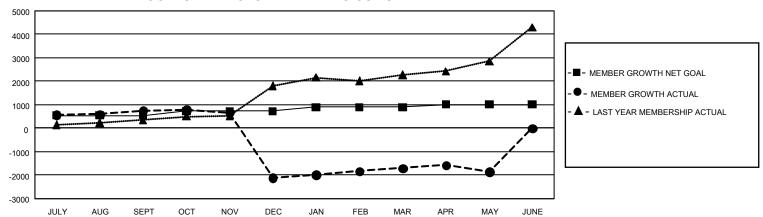

| Members               |                           |                         |                                                    |  |  |  |  |  |  |
|-----------------------|---------------------------|-------------------------|----------------------------------------------------|--|--|--|--|--|--|
| RESULTS FOR 2021-2022 |                           |                         |                                                    |  |  |  |  |  |  |
| QUARTER               | MEMBER GROWTH NET<br>GOAL | MEMBER GROWTH<br>ACTUAL | DROPPED MEMBERS<br>ACTUAL (including<br>transfers) |  |  |  |  |  |  |
| JULY/AUG/SE           | EPT 545                   | 1,276                   | 479                                                |  |  |  |  |  |  |
| OCT/NOV/DE            | C 175                     | 921                     | 3,776                                              |  |  |  |  |  |  |
| JAN/FEB/MAF           | ₹ 170                     | 942                     | 459                                                |  |  |  |  |  |  |
| APR/MAY/JUI           | NE 125                    | 586                     | 679                                                |  |  |  |  |  |  |

## GOALS AND ACTUAL MEMBERS CUMULATIVE

| DROPPED CLUBS: 40 |       |                            | GENDER DISTRIBUTION  44 242 (62 88%) |                 |
|-------------------|-------|----------------------------|--------------------------------------|-----------------|
|                   |       |                            | MALE                                 | 11,312 (63.88%) |
|                   |       |                            | FEMALE                               | 6,396 (36.12%)  |
| DROPPED MEMBERS   |       |                            | NON BINARY                           | 0 (0.00%)       |
| DECEASED          | 46    |                            | PREFER NOT TO ANSWER                 | 1 (0.01%)       |
| CLUB CANCELLED    | 373   |                            | TOTAL FAMILY UNIT MEMBERS            | 3 13,009        |
| OTHER             | 4,975 | CLICK HERE FOR             |                                      | -               |
| TOTAL             | 5,394 | CUMULATIVE MEMBERSHIP DATA | FAMILY MEMBERS PAYING HALF DUES 8,9  |                 |